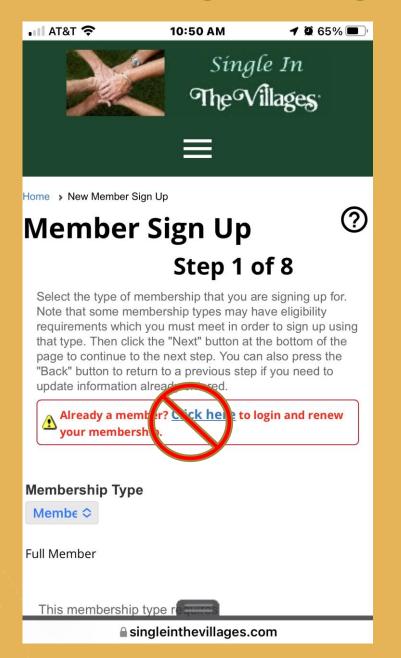

#### STEP 1 - NOTHING TO CHANGE - TOUCH "NEXT"

#### **ATTENTION**

You must sign up as a "NEW MEMBER"on this site, during the sign up process.

The only payment option available currently is "PayPal", You do not have to have a PayPal account, PayPal allows the use a credit or debit card.

#### **SIGN UP HERE**

New Member Signup

a singleinthevillages.com