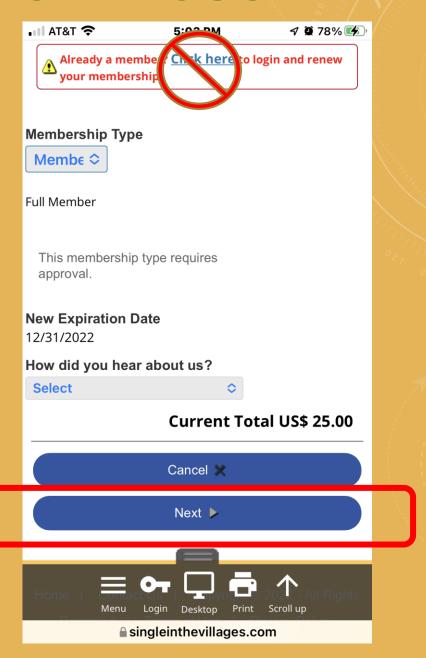

# SINGLE IN THE VILLAGES



CLUB EXPRESS APPLICATION
SIGN UP OVERVIEW



# START THE PROCESS, CLICK ON THE BUTTON



#### **ATTENTION**

You must sign up as a "NEW MEMBER"on this site, during the sign up process.

The only payment option available currently is "PayPal", You do not have to have a PayPal account, PayPal allows the use a credit or debit card.

#### **SIGN UP HERE**

New Member Signup



a singleinthevillages.com

#### STEP 1 - NOTHING TO CHANGE - TOUCH "NEXT"





## STEP 2 - ACCEPT CLUB EXPRESS POLICY





### STEP 3 - ENTER PERSONAL INFORMATION





# STEP 4 - ADDITIONAL PERSONAL DATA





# STEP 5 - PERSONAL INTERESTS



Interests are not required,
You can set them later.



## STEP 6 - USERNAME & PASSWORD

# Member Sign Up Step 6 of 8

Some areas of our web site are only available to member Your username and password are used to log into the so that you can access these features. The name you choose must be unique within the club.

When you have finished with this screen, click the "Nex button at the bottom of the page. You can also click the "Back" button to return to a previous step if you need to update information already entered.

The following name is being suggested as your login name. You may change it if you like.

**User Name** 

bus