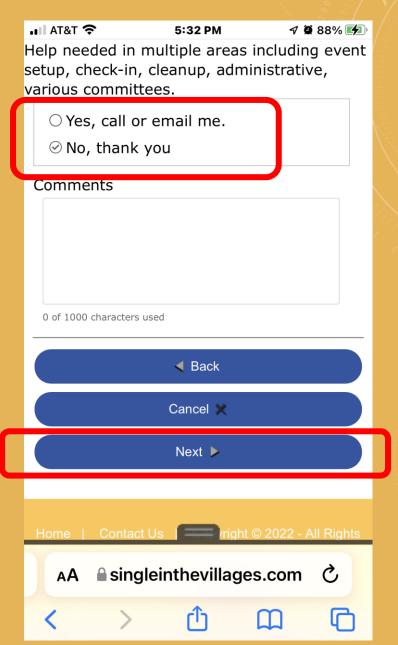

# SINGLE IN THE VILLAGES



CLUB EXPRESS APPLICATION
SIGN UP OVERVIEW



# START THE PROCESS, CLICK ON THE BUTTON



#### **ATTENTION**

You must sign up as a "NEW MEMBER"on this site, during the sign up process.

The only payment option available currently is "PayPal", You do not have to have a PayPal account, PayPal allows the use a credit or debit card.

#### **SIGN UP HERE**

New Member Signup



a singleinthevillages.com

#### STEP 1 - NOTHING TO CHANGE - TOUCH "NEXT"





## STEP 2 - ACCEPT CLUB EXPRESS POLICY





### STEP 3 - ENTER PERSONAL INFORMATION





# STEP 4 - ADDITIONAL PERSONAL DATA





# STEP 5 - PERSONAL INTERESTS



Interests are not required,
You can set them later.



## STEP 6 - USERNAME & PASSWORD

# Member Sign Up Step 6 of 8

Some areas of our web site are only available to member Your username and password are used to log into the so that you can access these features. The name you choose must be unique within the club.

When you have finished with this screen, click the "Nex button at the bottom of the page. You can also click the "Back" button to return to a previous step if you need to update information already entered.

The following name is being suggested as your login name. You may change it if you like.

**User Name** 

buser

5 of 50 characters use

**Password** 

••••••



Write down your User Name and Password



#### STEP 7 - AGREE TO SITV PRIVACY