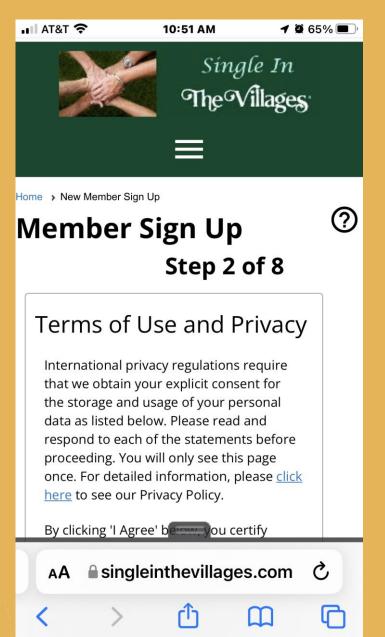

## STEP 2 - ACCEPT CLUB EXPRESS POLICY

#### Terms of Use and Privacy

Privacy regulations require that we obtain your *explicit consent* for the storage and usage of your personal data as listed below. Please read and respond to each of the statements before proceeding. You will only see this page once. For detailed information, please <u>click here</u> to see our Privacy Policy.

By clicking 'I Agree' below, you certify that you have read the Privacy Policy and agree to allow your personal information to be stored and processed in the USA by ClubExpress on behalf of *Single in The Villages (SITV)*; to receive transactional messages (such as payment confirmation notices) sent by ClubExpress on behalf of *Single in The Villages*; and to share your personal information with third parties to conduct official club business (such as required for credit card processing).