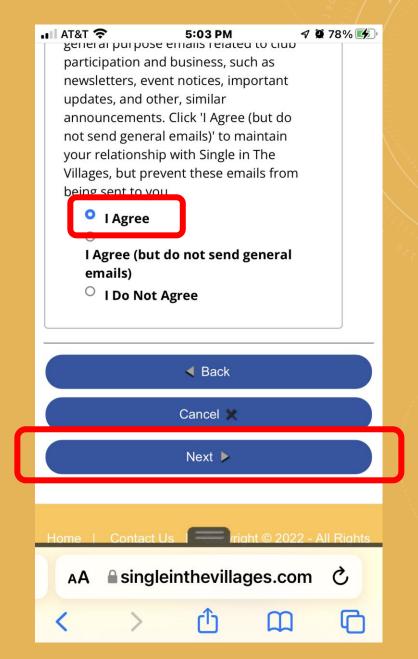

By clicking '**I Agree'** below, you certify that you have read and agree to the *Single in The Villages* policies: <u>Policy</u> Header

Single in The Villages may also send general purpose emails related to club participation and business, such as newsletters, event notices, important updates, and other, similar announcements. Click 'I Agree (but do not send general emails)' to maintain your relationship with Single in The Villages but prevent these emails from being sent to you.