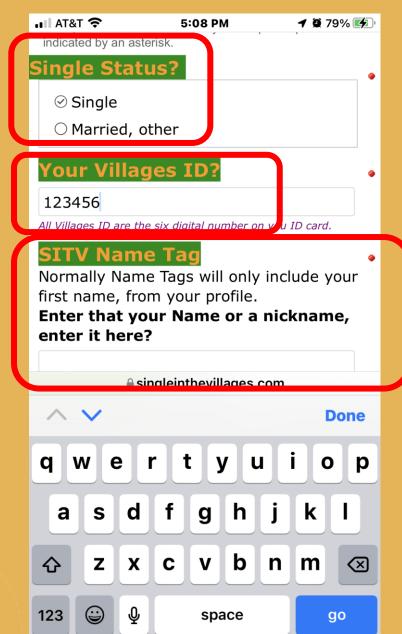

# SINGLE IN THE VILLAGES



CLUB EXPRESS APPLICATION
SIGN UP OVERVIEW



# START THE PROCESS, CLICK ON THE BUTTON



#### **ATTENTION**

You must sign up as a "NEW MEMBER"on this site, during the sign up process.

The only payment option available currently is "PayPal", You do not have to have a PayPal account, PayPal allows the use a credit or debit card.

#### **SIGN UP HERE**

New Member Signup



a singleinthevillages.com

#### STEP 1 - NOTHING TO CHANGE - TOUCH "NEXT"





## STEP 2 - ACCEPT CLUB EXPRESS POLICY





### STEP 3 - ENTER PERSONAL INFORMATION





# STEP 4 - ADDITIONAL PERSONAL DATA





# STEP 5 - PERSONAL INTERESTS



Interests are not required,
You can set them later.



## STEP 6 - USERNAME & PASSWORD

# Member Sign Up Step 6 of 8

Some areas of our web site are only available to member Your username and password are used to log into the so that you can access these features. The name you choose must be unique within the club.

When you have finished with this screen, click the "Nex button at the bottom of the page. You can also click the "Back" button to return to a previous step if you need to update information already entered.

The following name is being suggested as your login name. You may change it if you like.

**User Name** 

buser

5 of 50 characters use

**Password** 

••••••



Write down your User Name and Password



#### STEP 7 - AGREE TO SITV PRIVA