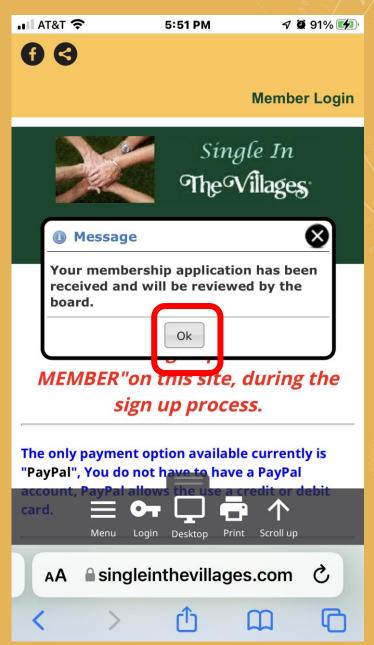

#### Member Sign Up Step 8 of 8

Thank you for your interest in Single in The Villages. Please review the information below, and then click the "Submit Application" button to submit your membership application. You will either be contacted by a membership coordinator to review your application, or you will be notified whether it has been accepted or declined. You can also click "Back" to modify information previously entered, or "Cancel" to cancel your membership application.

# WHAT HAPPENS NEXT?

- When your application is approved
  - You will receive an email from the Membership Manager
- Once approved
  - Login in to <a href="https://SingleinTheVillages/">https://SingleinTheVillages/</a> using the username and password you picked.
- Select to pay the membership fee using PayPal
  - You have 20 days, before you application will be dropped.
- PayPal is currently the only method of payment available.