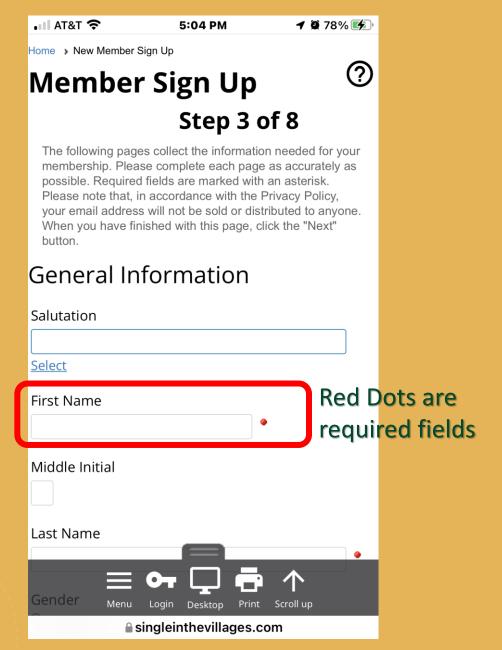

# SINGLE IN THE VILLAGES



CLUB EXPRESS APPLICATION
SIGN UP OVERVIEW



# START THE PROCESS, CLICK ON THE BUTTON



#### **ATTENTION**

You must sign up as a "NEW MEMBER"on this site, during the sign up process.

The only payment option available currently is "PayPal", You do not have to have a PayPal account, PayPal allows the use a credit or debit card.

#### **SIGN UP HERE**

New Member Signup



a singleinthevillages.com

#### STEP 1 - NOTHING TO CHANGE - TOUCH "NEXT"





## STEP 2 - ACCEPT CLUB EXPRESS POLICY





### STEP 3 - ENTER PERSONAL INFORMATION





# STEP 4 - ADDITIONAL PERSONAL DATA





# STEP 5 - PERSONAL INTERESTS



Interests are not required,
You can set them later.



## STEP 6 - USERNAME & PASSWORD

# Member Sign Up Step 6 of 8

Some areas of our web site are only available to member Your username and password are used to log into the so that you can access these features. The name you choose must be unique within the club.

When you have finished with this screen, click the "Nex button at the bottom of the page. You can also click the "Back" button to return to a previous step if you need to update information already entered.

The following name is being suggested as your login name. You may change it if you like.

**User Name** 

buser

5 of 50 characters use

**Password** 

••••••



Write down your User Name and Pass