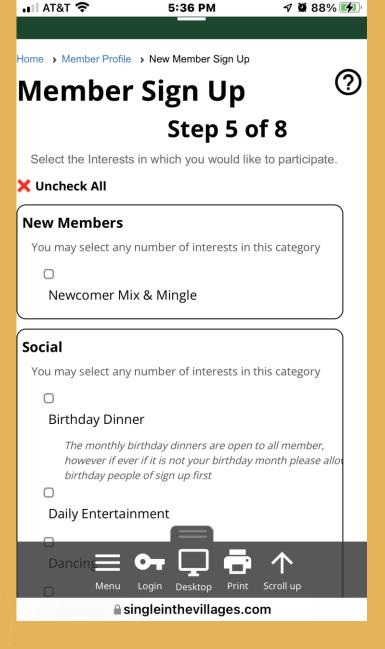

# STEP 5 - PERSONAL INTERESTS

Interests are not required,
You can set them later.