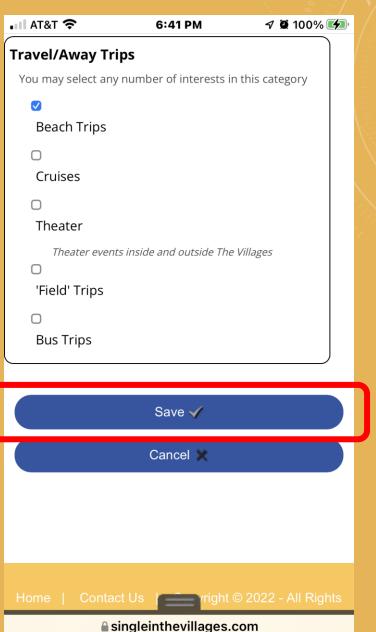

# STEP 5 - PERSONAL INTERESTS

Interests are not required,
You can set them later.